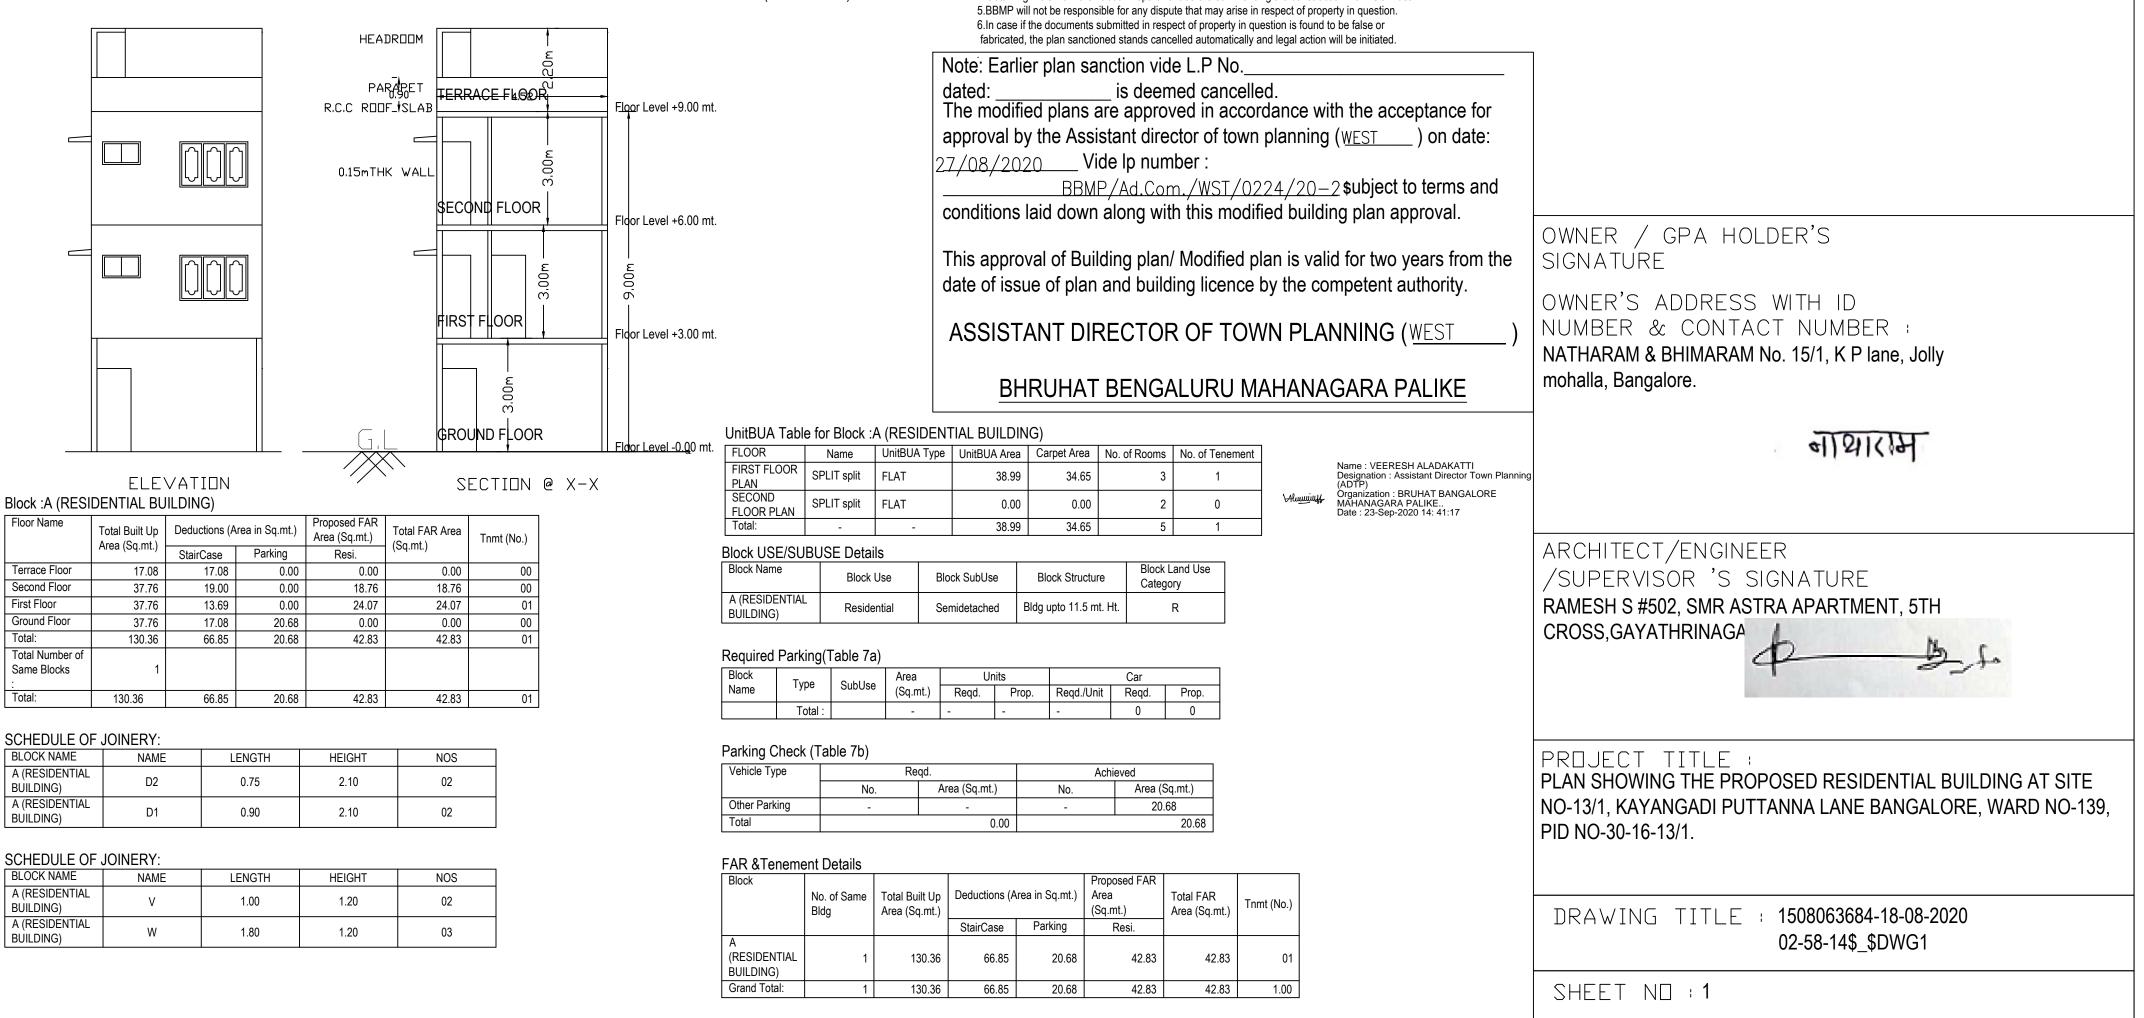

3.Employment of child labour in the construction activities strictly prohibited.

Obtaining NOC from the Labour Department before commencing the construction work is a must.

|                                           | L               |                                                                          |     |       |  |
|-------------------------------------------|-----------------|--------------------------------------------------------------------------|-----|-------|--|
|                                           |                 |                                                                          |     |       |  |
|                                           | EXISTING        |                                                                          |     |       |  |
| AREA STATEMENT (BBMP)                     |                 | VERSION NO.: 1.0.13                                                      |     |       |  |
|                                           |                 | VERSION DATE: 26/06/2020                                                 |     |       |  |
| PROJECT DETAIL:                           |                 | 1                                                                        |     |       |  |
| Authority: BBMP                           |                 | Plot Use: Residential                                                    |     |       |  |
| Inward_No:<br>BBMP/Ad.Com./WST/0224/20-21 |                 | Plot SubUse: Bungalow                                                    |     |       |  |
| Application Type: Suvarna Parvangi        |                 | Land Use Zone: Residential (Main)                                        |     |       |  |
| Proposal Type: Building Permissi          | on              | Plot/Sub Plot No.: 13/1                                                  |     |       |  |
| Nature of Sanction: NEW                   |                 | PID No. (As per Khata Extract): 30-16-13/1                               |     |       |  |
| Location: RING-I                          |                 | Locality / Street of the property: KAYANGADI PUTTANNA LANE,<br>BANGALORE |     |       |  |
| Building Line Specified as per Z.F        | R: NA           |                                                                          |     |       |  |
| Zone: West                                |                 |                                                                          |     |       |  |
| Ward: Ward-139                            |                 |                                                                          |     |       |  |
| Planning District: 101-Petta              |                 |                                                                          |     |       |  |
| AREA DETAILS:                             |                 | 1                                                                        | SQ. | .MT.  |  |
| AREA OF PLOT (Minimum)                    |                 | (A)                                                                      |     | 59.40 |  |
| NET AREA OF PLOT                          |                 | (A-Deductions)                                                           | Ę   | 59.40 |  |
| COVERAGE CHECK                            | (== 0.0         | 20                                                                       |     |       |  |
| Permissible Covera                        | ÷ .             | •                                                                        |     | 44.55 |  |
| Proposed Coverag                          |                 | ,                                                                        |     | 37.76 |  |
| Achieved Net cove<br>Balance coverage     | •               | ,                                                                        |     | 37.76 |  |
| FAR CHECK                                 |                 | D 70 )                                                                   |     | 6.79  |  |
|                                           | as ner zoning r | regulation 2015 ( - )                                                    |     | 0.00  |  |
|                                           |                 | II ( for amalgamated plot - )                                            |     | 0.00  |  |
| Allowable TDR Are                         | •               |                                                                          |     | 0.00  |  |
| Premium FAR for I                         |                 | ,                                                                        |     | 0.00  |  |
| Total Perm. FAR a                         |                 |                                                                          |     | 0.00  |  |
| Proposed FAR Are                          | · · ·           |                                                                          |     | 42.83 |  |
| Achieved Net FAR Area ( 0.00 )            |                 |                                                                          |     | 0.00  |  |
| Balance FAR Area                          | (0.00)          |                                                                          |     | 0.00  |  |
| BUILT UP AREA CHECK                       |                 |                                                                          |     |       |  |
| Proposed BuiltUp Area                     |                 |                                                                          |     | 42.83 |  |
| Achieved BuiltUp Area                     |                 |                                                                          |     | 42.83 |  |

## Approval Date : 08/27/2020 2:55:20 PM